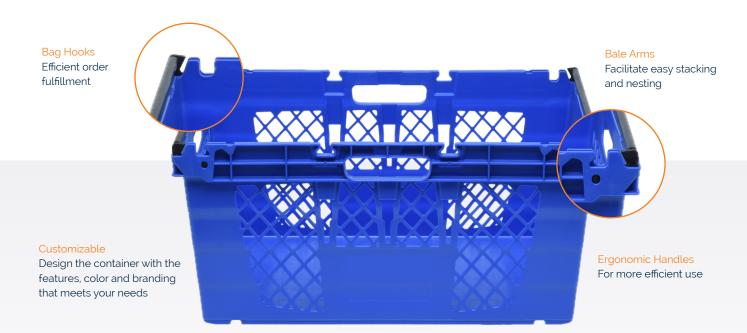

#### Durable

Simplifies the picking process, protects groceries, easy to clean, and reusable.

#### Efficient

Ergonomic handles and stackable totes create easy handoffs and space-saving efficiency.

#### Space-saving

Nestable design needs little storage space in tight spaces and in transit

### **Features and Specifications**