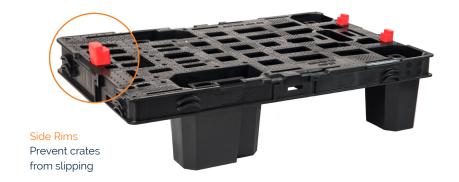

le plastic pallet. Designed to go straight from truck to retail aisle and sized for just one stack, it can replace traditional shelving, eliminating the time and cost of merchandising. Designed for versatility, the 1/4 pallet works with both foldable and nestable crates.





## Efficient

Uniquely designed to replace traditional shelving, eliminating both the time & cost of merchandising.



### Durable

This durable, long-lasting product supports many years of use without breaking down or splintering.



# Improves Availability

Simple and easy restocking ensures maximum product availability for customer.

# **Features and Specifications**

### Popup system

Secures your trays and crates on demand

## Traceability

Smart pallets enable you to benefit from the value of data and insights





# 1/4 Pallet

| Height                          | 5.71 in    |
|---------------------------------|------------|
| Length                          | 23.62 in   |
| Width                           | 15.75 in   |
| Weight                          | 4.85 lbs   |
| Max capacity                    | 551.15 lbs |
| Distance btw Skids (short side) | 8.27 in    |
| Distance btw Skids              | 9.84 in    |