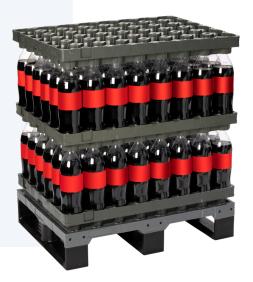

# Minimize Replenishment Costs with this Retail-Ready Pallet

Our lightweight, reusable 1/2 pallet reduces replenishment time and saves space. Featuring an easy and secured stacking system, the 1/2 pallet maximizes truck and storage space in transit. It accommodates various beverage trays and crates, both foldable and nesting.

## Efficient

Uniquely designed to replace traditional shelving, eliminating both the time & cost of merchandising.

# **Product Availability**

Simple and easy restocking ensure maximum product availability for customers and more sales.