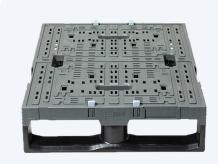

### Durable

This durable, long-lasting product supports many years of use without breaking down or splintering.

# 1/2 Pallet

| Height                          | 6.5 in    |
|---------------------------------|-----------|
| Length                          | 31.50 in  |
| Width                           | 23.62 in  |
| Distance btw skids              | 23.62 in  |
| Distance btw skids (short side) | 9.84 in   |
| Weight                          | 15.43 lbs |