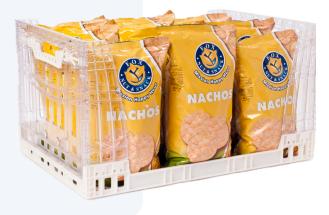

# Easy-to-see Benefits of **Crystal Clear Crates**

The simple and unobtrusive look of a clear design helps to increase sales. These retail-ready crates simplify replenishment and offer customers easier access to products, making them a clear winner. They are easy to clean, reduce packaging waste, and make transport and storage both efficient and cost-effective.

### Aesthetically Pleasing

A simple, open look increases sales and offers more access to the product.

### Labor Efficient

Durable

These multi-use crates can be used on store shelves or as part of a display system, providing the ultimate flexibility in merchandising.

Sturdy construction reduces product damage.