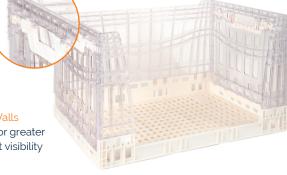

## **Features and Specifications**

Active Lock An easy to collapse design for more efficient storage

Easy to Clean Doesn't hold on to moisture and odors

### Foldable and Stackable Save space in your backroom and on the floor

Clear Walls Allow for greater product visibility

| Height ext/int         | 12.95 in/12.60 in |
|------------------------|-------------------|
| Length ext/int         | 23.62 in/22.83 in |
| Width ext/in           | 12.75 in/15.16 in |
| Folded Height          | 2.99 in           |
| Folded Stacking Height | 2.76 in           |
| Weight                 | 4.85 lbs          |