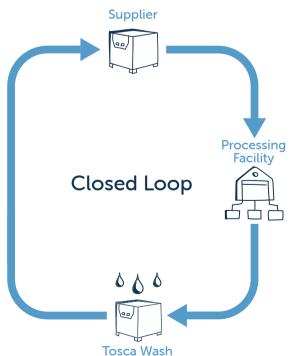

## How pooling works

Pooling is a circular economy system where a "pool" of reusable assets are shared by multiple businesses. Assets are delivered to suppliers based on demand forecasts/customer needs, then returned from retailers to be cleaned, serviced and returned to the pool for re-use.

#### Supplier delivery

Tosca reusables are delivered to you—when and where they're needed.

## **Assets shipped** to processing facility

The reusables are loaded with goods and shipped to the manufacturing facility, where they'll be packaged, processed, or converted.

#### Washing at a Tosca service center

Assets are inspected, repaired if necessary, and washed under the most rigorous food safety program.