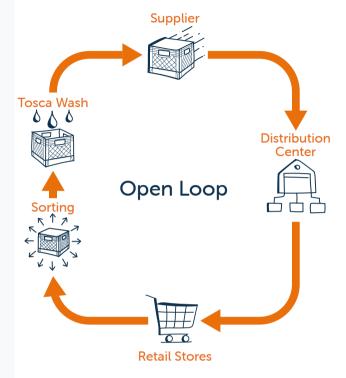

## How pooling works

Pooling is a circular economy system where a "pool" of reusable assets are shared by multiple businesses. Assets are delivered to suppliers based on demand forecasts/customer needs, then returned from retailers to be cleaned, serviced and returned to the pool for re-use.

#### Delivery of assets to the supplier

Clean Tosca reusables are delivered when and where they're needed.

#### Assets shipped to the distribution center

Reusable assets are loaded and transported to the distribution center, where they're palletized and shipped for retail stores

#### Assets delivered to retail stores

Reusables are unloaded or in the case of retailready assets, placed directly at the point of sale in the store.

#### Assets are sorted (as needed)

Reusables are transported to the salvage sorting center, where they're sorted for return.

#### Washing at a Tosca service center

Reusables are inspected, repaired if necessary, and washed under the most rigorous food safety program.